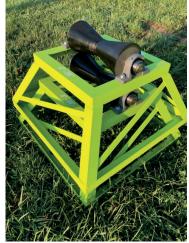

#### **PRODUCT ADVANTAGES**

- Made with US steel
- All rollers primed and painted
- Custom paint schemes available
- Designed by a professional engineer
- Assembled by master welders

| ROLLER STYLE                    | TRUCKLOAD AMT. | WEIGHT LIMIT | DIMENSIONS      | WEIGHT  |
|---------------------------------|----------------|--------------|-----------------|---------|
| 36" – 54" DOUBLE-V STYLE ROLLER | 30             | 40,000 LBS   | 60" X 60" X 36" | 900 LBS |
| 6" - 36" DOUBLE-V STYLE ROLLER  | 44             | 20,000 LBS   | 48" X 54" X 26" | 650 LBS |
| 4" – 24" SINGLE-V STYLE ROLLER  | 120            | 10,000 LBS   | 42" X 42" X 20" | 240 LBS |