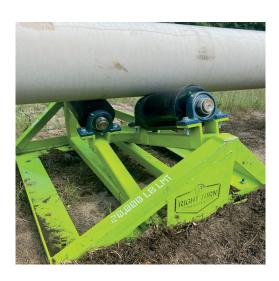

### RTS™ PIPE ROLLERS

The RTS pipe rollers by Right Turn Supply know a thing about carrying a heavy load. These rollers are engineered specifically for the pipeline industry by veteran pipeliners and HDD professionals and are designed to cradle, support and guide pipeline sections through river and road crossings with ease. The rollers, which come in four sizes, easily support pipe diameters from 4" to 54" and are handcrafted by master welders using steel made right here in the great U S of A, (quality you should be used to from Right Turn Supply).

#### **PRODUCT ADVANTAGES**

- Made with US steel
- All rollers primed and painted
- Custom paint schemes available
- Designed by a professional engineer
- Assembled by master welders

| ROLLER STYLE                    | TRUCKLOAD AMT. | WEIGHT LIMIT | DIMENSIONS      | WEIGHT  |
|---------------------------------|----------------|--------------|-----------------|---------|
| 36" – 54" DOUBLE-V STYLE ROLLER | 30             | 40,000 LBS   | 60" X 60" X 36" | 900 LBS |
| 6" - 36" DOUBLE-V STYLE ROLLER  | 44             | 20,000 LBS   | 48" X 54" X 26" | 650 LBS |
| 4" – 24" SINGLE-V STYLE ROLLER  | 120            | 10,000 LBS   | 42" X 42" X 20" | 240 LBS |