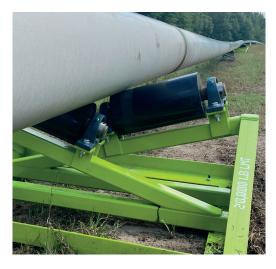

### RTS™ PIPE ROLLERS

The RTS pipe rollers by Right Turn Supply know a thing about carrying a heavy load. These rollers are engineered specifically for the pipeline industry by veteran pipeliners and HDD professionals and are designed to cradle, support and guide pipeline sections through river and road crossings with ease. The rollers, which come in four sizes, easily support pipe diameters from 4" to 54" and are handcrafted by master welders using steel made right here in the great U S of A, (quality you should be used to from Right Turn Supply).