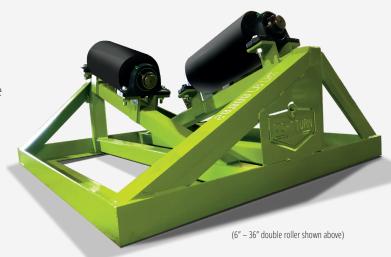

### RTS™ PIPE ROLLERS

The RTS pipe rollers by Right Turn Supply know a thing about carrying a heavy load. These rollers are engineered specifically for the pipeline industry by veteran pipeliners and HDD professionals and are designed to cradle, support and guide pipeline sections through river and road crossings with ease. The rollers, which come in four sizes, easily support pipe diameters from 4" to 54" and are handcrafted by master welders using steel made right here in the great U S of A, (quality you should be used to from Right Turn Supply).

#### **PRODUCT ADVANTAGES**

- Made with US steel
- All rollers primed and painted
- Custom paint schemes available
- Designed by a professional engineer
- Assembled by master welders

| ROLLER STYLE                    | TRUCKLOAD AMT. | WEIGHT LIMIT | DIMENSIONS      | WEIGHT  |
|---------------------------------|----------------|--------------|-----------------|---------|
| 36" – 54" DOUBLE-V STYLE ROLLER | 30             | 40,000 LBS   | 60" X 60" X 36" | 900 LBS |
| 6" - 36" DOUBLE-V STYLE ROLLER  | 44             | 20,000 LBS   | 48" X 54" X 26" | 650 LBS |
| 4" – 24" SINGLE-V STYLE ROLLER  | 120            | 10,000 LBS   | 42" X 42" X 20" | 240 LBS |