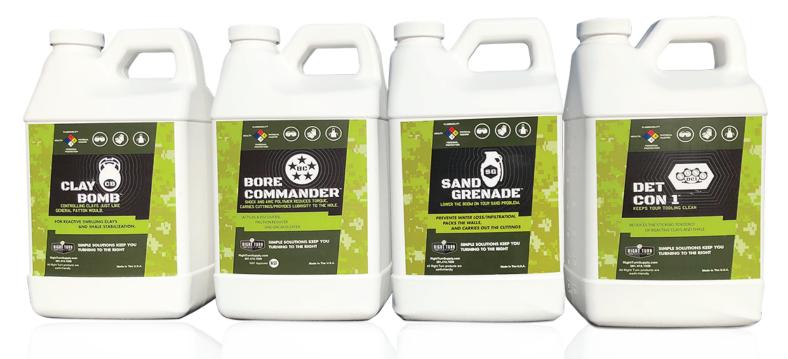

# **PRODUCT LINEUP**

# **PRODUCT BREAKDOWN** A PEEK INSIDE THE AMMO CABINET

EXTENDS TRANSMITTER LIFE

LONGER TOOLING LIFE

- NO DUST
- NO SAND CONTENT
- EXTENDS PUMP LIFE
- BORE COMMANDER™

SHOCK AND AWE POLYMER REDUCES TORQUE, CARRIES CUTTINGS/PROVIDES LUBRICITY TO THE HOLE.

## CLAY BOMB

CONTROLLING CLAYS JUST LIKE GENERAL PATTON WOULD. LIKE OL' BLOOD AND GUTS WOULDA DONE IT.

GREAT IN REACTIVE CLAYS FOR CLAY INHIBITION USED IN DAIRY PRODUCTS, SAUCES, SYRUP, JELLY & OTHER FOOD ITEMS

#### SAND GRENADE<sup>™</sup>

LOWER THE BOOM ON YOUR SAND PROBLEM. BOOM, SON!

BUILDS A LIQUID CYLINDER IN THE GROUND PROVIDES LUBRICATION, STABILIZATION, AND CARRYING CAPACITY WILL NOT SEPARATE IN THE TANKS FOOD GRADE MATERIAL USED IN BABY OIL, TOOTHPASTE, EYE DROPS, ICE CREAM, SALAD DRESSING RECOMMENDED FOR 12" AND SMALLER HOLES

### **DET CON 1**<sup> $^{\text{M}}$ </sup>

REDUCES THE STICKING TENDENCY OF REACTIVE CLAYS AND SHALE. **No Sticky Sticky**.

VERY SAFE TO USE ACTIVE INGREDIENT SAME AS SHAMPOO AND BODY WASH MORE CONCENTRATED THAN SIMILAR PRODUCTS CONSISTENCY SIMILAR TO CORN SYRUP